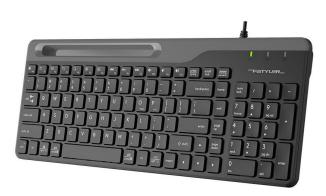

## 2-Section Compact Size

The keyboard is a great space saver on your desktop.

## SPECIFICATIONS

Keyboard: FK25 Keycaps: Ultra-Slim Hotkeys: 12 FN Multimedia Hotkeys Character: Laser Engraving Splash Proof: Yes Rating: 5 V / 100 mA Cable: 150 cm Port: USB Illuminated: No System Platform: Windows | Mac A4 Tech FK25 Compact Keyboard.