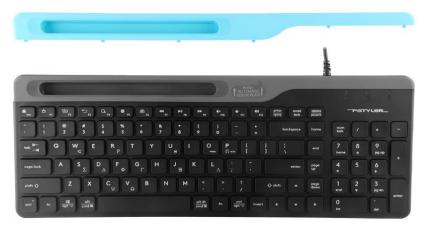

## Integrated Smartphone Cradle

Securely hold devices sizes up to 6.8 inches with a comfortable reading angle.

#### Additional Color Plate Included

2 interchangeable trendy color plates match your space.